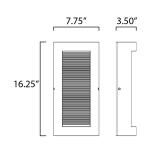

## **MEASUREMENTS**

: 7.75" W x 16.25" H x 3.5" Ext DIMENSION

: 6.25" W x 7.75" H MAX OAH

HANGING WEIGHT : 9.9 lb

LAMPING

INPUT VOLTAGE :120V

**LUMENS** : 668 Rated (450 Del.)

**BULB** : 2 x 4W LED AC Integrated, 8W Total