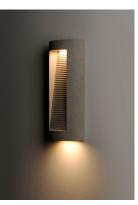

## **PRODUCT DESCRIPTION**

This outdoor collection is cast in concrete for maximum durability in harsh climates such as coastal environments. Available in your choice of White or Grey Aggregate, both are powered by dual integrated LED boards for efficient and long life operation.

#### **FINISHES OPTION**

Greystone (GSN) Sandstone (SSN)

# MATERIAL

Concrete, Aluminum